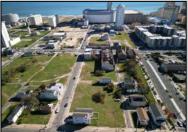

## **COMMENTS**

DEVELOPER/INVESTER ALERT! This single lot is located at 38 N. Massachusetts and is 52.5' x 95\'. There are several lots available on this block all zoned RM-1, a multifamily district established primarily to foster family-oriented options. This is a prime area to build in this a fresh concept in this hot market with the boardwalk, Ocean Casino and beach right down the street and Gardner's Basin/inlet nearby. Single lots for sale or any combination of multiple lots from Grammercy between N. Congress and N. Massachusetts. Call us for prior plans, we'll layout the possibilities for you. Don't miss this unique development opportunity!