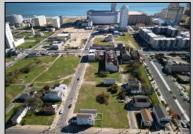

## **COMMENTS**

DEVELOPER/INVESTER ALERT! This single lot is located at 38 N. Massachusetts and is 52.5' x 95\'. There are several lots available on this block all zoned RM-1, a multifamily district established primarily to foster family-oriented options. This is a prime area to build in this a fresh concept in this hot market with the boardwalk, Ocean Casino and beach right down the street and Gardner's Basin/inlet nearby. Single lots for sale or any combination of multiple lots from Grammercy between N. Congress and N. Massachusetts. Call us for prior plans, we'll layout the possibilities for you. Don't miss this unique development opportunity!