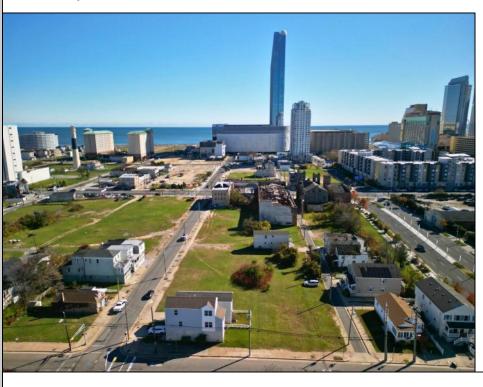

## **COMMENTS**

DEVELOPER/INVESTER ALERT! This single lot is located at 38 N. Massachusetts and is 52.5' x 95\'. There are several lots available on this block all zoned RM-1, a multifamily district established primarily to foster family-oriented options. This is a prime area to build in this a fresh concept in this hot market with the boardwalk, Ocean Casino and beach right down the street and Gardner's Basin/inlet nearby. Single lots for sale or any combination of multiple lots from Grammercy between N. Congress and N. Massachusetts. Call us for prior plans, we'll layout the possibilities for you. Don't miss this unique development opportunity!