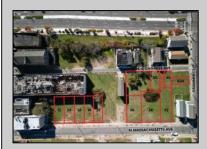

## **COMMENTS**

DEVELOPER/INVESTER ALERT! This single lot is located at 38 N. Massachusetts and is 52.5' x 95\'. There are several lots available on this block all zoned RM-1, a multifamily district established primarily to foster family-oriented options. This is a prime area to build in this a fresh concept in this hot market with the boardwalk, Ocean Casino and beach right down the street and Gardner's Basin/inlet nearby. Single lots for sale or any combination of multiple lots from Grammercy between N. Congress and N. Massachusetts. Call us for prior plans, we'll layout the possibilities for you. Don't miss this unique development opportunity!