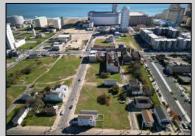

## **COMMENTS**

DEVELOPER/INVESTER ALERT! This single lot is located at 38 N. Massachusetts and is 52.5' x 95\'. There are several lots available on this block all zoned RM-1, a multifamily district established primarily to foster family-oriented options. This is a prime area to build in this a fresh concept in this hot market with the boardwalk, Ocean Casino and beach right down the street and Gardner's Basin/inlet nearby. Single lots for sale or any combination of multiple lots from Grammercy between N. Congress and N. Massachusetts. Call us for prior plans, we'll layout the possibilities for you. Don't miss this unique development opportunity!