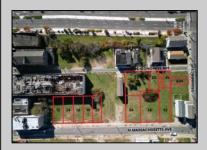

## **COMMENTS**

DEVELOPER/INVESTER ALERT! This single lot is located at 42 N. Massachusetts and is 35' x 100. There are several lots available on this block all zoned RM-1, a multifamily district established primarily to foster family-oriented options. This is a prime area to build in this a fresh concept in this hot market with the boardwalk, Ocean Casino and beach right down the street and Gardner's Basin/inlet nearby. Single lots for sale or any combination of multiple lots from Grammercy between N. Congress and N. Massachusetts. Call us for prior plans, we'll layout the possibilities for you. Don't miss this unique development opportunity!