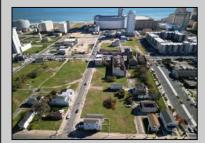

## COMMENTS

DEVELOPER/INVESTER ALERT! This single lot is located at 42 N. Massachusetts and is 35' x 100. There are several lots available on this block all zoned RM-1, a multifamily district established primarily to foster family-oriented options. This is a prime area to build in this a fresh concept in this hot market with the boardwalk, Ocean Casino and beach right down the street and Gardner's Basin/inlet nearby. Single lots for sale or any combination of multiple lots from Grammercy between N. Congress and N. Massachusetts. Call us for prior plans, we'll layout the possibilities for you. Don't miss this unique development opportunity!