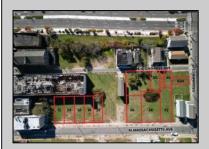

Berger Realty, Inc. 3160 Asbury Avenue Ocean City, NJ 08226 1-877-237-4371 / 609-399-0076 info@bergerrealty.com

info@bergerrealty

42 Massachusetts Atlantic City, NJ 08401

Asking \$75,000.00

## **COMMENTS**

DEVELOPER/INVESTER ALERT! This single lot is located at 42 N. Massachusetts and is 35' x 100. There are several lots available on this block all zoned RM-1, a multifamily district established primarily to foster family-oriented options. This is a prime area to build in this a fresh concept in this hot market with the boardwalk, Ocean Casino and beach right down the street and Gardner's Basin/inlet nearby. Single lots for sale or any combination of multiple lots from Grammercy between N. Congress and N. Massachusetts. Call us for prior plans, we'll layout the possibilities for you. Don't miss this unique development opportunity!