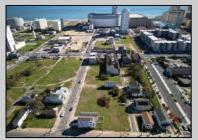

## **COMMENTS**

DEVELOPER/INVESTER ALERT! This single lot is located at 42 N. Massachusetts and is 35' x 100. There are several lots available on this block all zoned RM-1, a multifamily district established primarily to foster family-oriented options. This is a prime area to build in this a fresh concept in this hot market with the boardwalk, Ocean Casino and beach right down the street and Gardner's Basin/inlet nearby. Single lots for sale or any combination of multiple lots from Grammercy between N. Congress and N. Massachusetts. Call us for prior plans, we'll layout the possibilities for you. Don't miss this unique development opportunity!