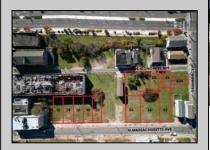

## **COMMENTS**

DEVELOPER/INVESTER ALERT! This single lot is located at 42 N. Massachusetts and is 35' x 100. There are several lots available on this block all zoned RM-1, a multifamily district established primarily to foster family-oriented options. This is a prime area to build in this a fresh concept in this hot market with the boardwalk, Ocean Casino and beach right down the street and Gardner's Basin/inlet nearby. Single lots for sale or any combination of multiple lots from Grammercy between N. Congress and N. Massachusetts. Call us for prior plans, we'll layout the possibilities for you. Don't miss this unique development opportunity!