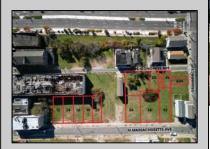

## **COMMENTS**

DEVELOPER/INVESTER ALERT! This single lot is located at 42 N. Massachusetts and is 35' x 100. There are several lots available on this block all zoned RM-1, a multifamily district established primarily to foster family-oriented options. This is a prime area to build in this a fresh concept in this hot market with the boardwalk, Ocean Casino and beach right down the street and Gardner's Basin/inlet nearby. Single lots for sale or any combination of multiple lots from Grammercy between N. Congress and N. Massachusetts. Call us for prior plans, we'll layout the possibilities for you. Don't miss this unique development opportunity!