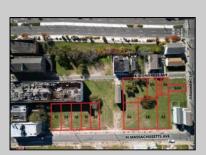

## **COMMENTS**

DEVELOPER/INVESTER ALERT! This single lot is located at 42 N. Massachusetts and is 35' x 100. There are several lots available on this block all zoned RM-1, a multifamily district established primarily to foster family-oriented options. This is a prime area to build in this a fresh concept in this hot market with the boardwalk, Ocean Casino and beach right down the street and Gardner's Basin/inlet nearby. Single lots for sale or any combination of multiple lots from Grammercy between N. Congress and N. Massachusetts. Call us for prior plans, we'll layout the possibilities for you. Don't miss this unique development opportunity!