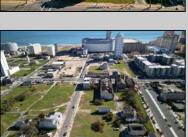

## **COMMENTS**

DEVELOPER/INVESTER ALERT! This single lot is located at 42 N. Massachusetts and is 35' x 100. There are several lots available on this block all zoned RM-1, a multifamily district established primarily to foster family-oriented options. This is a prime area to build in this a fresh concept in this hot market with the boardwalk, Ocean Casino and beach right down the street and Gardner's Basin/inlet nearby. Single lots for sale or any combination of multiple lots from Grammercy between N. Congress and N. Massachusetts. Call us for prior plans, we'll layout the possibilities for you. Don't miss this unique development opportunity!