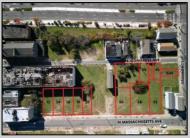

## **COMMENTS**

DEVELOPER/INVESTER ALERT! This single lot is located at 42 N. Massachusetts and is 35' x 100. There are several lots available on this block all zoned RM-1, a multifamily district established primarily to foster family-oriented options. This is a prime area to build in this a fresh concept in this hot market with the boardwalk, Ocean Casino and beach right down the street and Gardner's Basin/inlet nearby. Single lots for sale or any combination of multiple lots from Grammercy between N. Congress and N. Massachusetts. Call us for prior plans, we'll layout the possibilities for you. Don't miss this unique development opportunity!