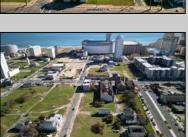

## **COMMENTS**

DEVELOPER/INVESTER ALERT! This single lot is located at 42 N. Massachusetts and is 35' x 100. There are several lots available on this block all zoned RM-1, a multifamily district established primarily to foster family-oriented options. This is a prime area to build in this a fresh concept in this hot market with the boardwalk, Ocean Casino and beach right down the street and Gardner's Basin/inlet nearby. Single lots for sale or any combination of multiple lots from Grammercy between N. Congress and N. Massachusetts. Call us for prior plans, we'll layout the possibilities for you. Don't miss this unique development opportunity!