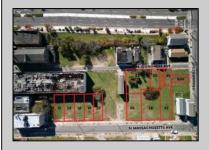

## 42 Massachusetts Atlantic City, NJ 08401

Asking \$75,000.00

## **COMMENTS**

DEVELOPER/INVESTER ALERT! This single lot is located at 42 N. Massachusetts and is 35' x 100. There are several lots available on this block all zoned RM-1, a multifamily district established primarily to foster family-oriented options. This is a prime area to build in this a fresh concept in this hot market with the boardwalk, Ocean Casino and beach right down the street and Gardner's Basin/inlet nearby. Single lots for sale or any combination of multiple lots from Grammercy between N. Congress and N. Massachusetts. Call us for prior plans, we'll layout the possibilities for you. Don't miss this unique development opportunity!