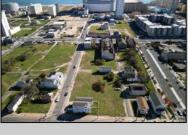

## **COMMENTS**

DEVELOPER/INVESTER ALERT! This single lot is located at 42 N. Massachusetts and is 35' x 100. There are several lots available on this block all zoned RM-1, a multifamily district established primarily to foster family-oriented options. This is a prime area to build in this a fresh concept in this hot market with the boardwalk, Ocean Casino and beach right down the street and Gardner's Basin/inlet nearby. Single lots for sale or any combination of multiple lots from Grammercy between N. Congress and N. Massachusetts. Call us for prior plans, we'll layout the possibilities for you. Don't miss this unique development opportunity!