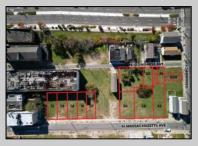

## **COMMENTS**

DEVELOPER/INVESTER ALERT! This single lot is located at 42 N. Massachusetts and is 35' x 100. There are several lots available on this block all zoned RM-1, a multifamily district established primarily to foster family-oriented options. This is a prime area to build in this a fresh concept in this hot market with the boardwalk, Ocean Casino and beach right down the street and Gardner's Basin/inlet nearby. Single lots for sale or any combination of multiple lots from Grammercy between N. Congress and N. Massachusetts. Call us for prior plans, we'll layout the possibilities for you. Don't miss this unique development opportunity!