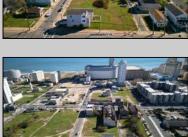

## **COMMENTS**

DEVELOPER/INVESTER ALERT! This single lot is located at 42 N. Massachusetts and is 35' x 100. There are several lots available on this block all zoned RM-1, a multifamily district established primarily to foster family-oriented options. This is a prime area to build in this a fresh concept in this hot market with the boardwalk, Ocean Casino and beach right down the street and Gardner's Basin/inlet nearby. Single lots for sale or any combination of multiple lots from Grammercy between N. Congress and N. Massachusetts. Call us for prior plans, we'll layout the possibilities for you. Don't miss this unique development opportunity!