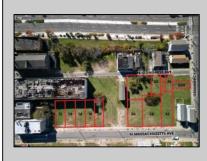

## COMMENTS

DEVELOPER/INVESTER ALERT! This single lot is located at 42 N. Massachusetts and is 35' x 100. There are several lots available on this block all zoned RM-1, a multifamily district established primarily to foster family-oriented options. This is a prime area to build in this a fresh concept in this hot market with the boardwalk, Ocean Casino and beach right down the street and Gardner's Basin/inlet nearby. Single lots for sale or any combination of multiple lots from Grammercy between N. Congress and N. Massachusetts. Call us for prior plans, we'll layout the possibilities for you. Don't miss this unique development opportunity! **PROPERTY DETAILS** 