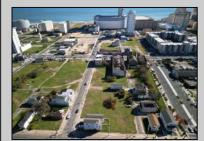

## COMMENTS

DEVELOPER/INVESTER ALERT! This single lot is located at 42 N. Massachusetts and is 35' x 100. There are several lots available on this block all zoned RM-1, a multifamily district established primarily to foster family-oriented options. This is a prime area to build in this a fresh concept in this hot market with the boardwalk, Ocean Casino and beach right down the street and Gardner's Basin/inlet nearby. Single lots for sale or any combination of multiple lots from Grammercy between N. Congress and N. Massachusetts. Call us for prior plans, we'll layout the possibilities for you. Don't miss this unique development opportunity! **PROPERTY DETAILS** 