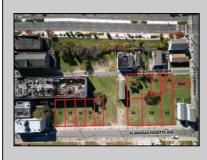

## COMMENTS

DEVELOPER/INVESTER ALERT! This single lot is located at 42 N. Massachusetts and is 35' x 100. There are several lots available on this block all zoned RM-1, a multifamily district established primarily to foster family-oriented options. This is a prime area to build in this a fresh concept in this hot market with the boardwalk, Ocean Casino and beach right down the street and Gardner's Basin/inlet nearby. Single lots for sale or any combination of multiple lots from Grammercy between N. Congress and N. Massachusetts. Call us for prior plans, we'll layout the possibilities for you. Don't miss this unique development opportunity! **PROPERTY DETAILS** 