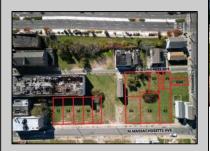

## **COMMENTS**

DEVELOPER/INVESTER ALERT! This single lot is located at 42 N. Massachusetts and is 35' x 100. There are several lots available on this block all zoned RM-1, a multifamily district established primarily to foster family-oriented options. This is a prime area to build in this a fresh concept in this hot market with the boardwalk, Ocean Casino and beach right down the street and Gardner's Basin/inlet nearby. Single lots for sale or any combination of multiple lots from Grammercy between N. Congress and N. Massachusetts. Call us for prior plans, we'll layout the possibilities for you. Don't miss this unique development opportunity!