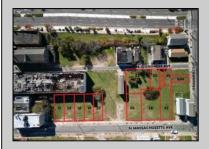

## **COMMENTS**

DEVELOPER/INVESTER ALERT! This single lot is located at 42 N. Massachusetts and is 35' x 100. There are several lots available on this block all zoned RM-1, a multifamily district established primarily to foster family-oriented options. This is a prime area to build in this a fresh concept in this hot market with the boardwalk, Ocean Casino and beach right down the street and Gardner's Basin/inlet nearby. Single lots for sale or any combination of multiple lots from Grammercy between N. Congress and N. Massachusetts. Call us for prior plans, we'll layout the possibilities for you. Don't miss this unique development opportunity!