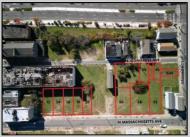

## **COMMENTS**

DEVELOPER/INVESTER ALERT! This single lot is located at 42 N. Massachusetts and is 35' x 100. There are several lots available on this block all zoned RM-1, a multifamily district established primarily to foster family-oriented options. This is a prime area to build in this a fresh concept in this hot market with the boardwalk, Ocean Casino and beach right down the street and Gardner's Basin/inlet nearby. Single lots for sale or any combination of multiple lots from Grammercy between N. Congress and N. Massachusetts. Call us for prior plans, we'll layout the possibilities for you. Don't miss this unique development opportunity!