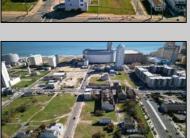

## **COMMENTS**

DEVELOPER/INVESTER ALERT! This single lot is located at 42 N. Massachusetts and is 35' x 100. There are several lots available on this block all zoned RM-1, a multifamily district established primarily to foster family-oriented options. This is a prime area to build in this a fresh concept in this hot market with the boardwalk, Ocean Casino and beach right down the street and Gardner's Basin/inlet nearby. Single lots for sale or any combination of multiple lots from Grammercy between N. Congress and N. Massachusetts. Call us for prior plans, we'll layout the possibilities for you. Don't miss this unique development opportunity!