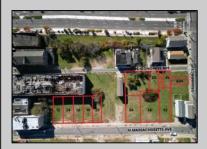

## **COMMENTS**

DEVELOPER/INVESTER ALERT! This single lot is located at 42 N. Massachusetts and is 35' x 100. There are several lots available on this block all zoned RM-1, a multifamily district established primarily to foster family-oriented options. This is a prime area to build in this a fresh concept in this hot market with the boardwalk, Ocean Casino and beach right down the street and Gardner's Basin/inlet nearby. Single lots for sale or any combination of multiple lots from Grammercy between N. Congress and N. Massachusetts. Call us for prior plans, we'll layout the possibilities for you. Don't miss this unique development opportunity!