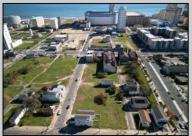

## **COMMENTS**

DEVELOPER/INVESTER ALERT! This single lot is located at 42 N. Massachusetts and is 35' x 100. There are several lots available on this block all zoned RM-1, a multifamily district established primarily to foster family-oriented options. This is a prime area to build in this a fresh concept in this hot market with the boardwalk, Ocean Casino and beach right down the street and Gardner's Basin/inlet nearby. Single lots for sale or any combination of multiple lots from Grammercy between N. Congress and N. Massachusetts. Call us for prior plans, we'll layout the possibilities for you. Don't miss this unique development opportunity!