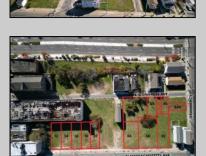

## **COMMENTS**

DEVELOPER/INVESTER ALERT! This single lot is located at 42 N. Massachusetts and is 35' x 100. There are several lots available on this block all zoned RM-1, a multifamily district established primarily to foster family-oriented options. This is a prime area to build in this a fresh concept in this hot market with the boardwalk, Ocean Casino and beach right down the street and Gardner's Basin/inlet nearby. Single lots for sale or any combination of multiple lots from Grammercy between N. Congress and N. Massachusetts. Call us for prior plans, we'll layout the possibilities for you. Don't miss this unique development opportunity!