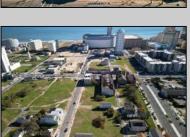

## **COMMENTS**

DEVELOPER/INVESTER ALERT! This single lot is located at 42 N. Massachusetts and is 35' x 100. There are several lots available on this block all zoned RM-1, a multifamily district established primarily to foster family-oriented options. This is a prime area to build in this a fresh concept in this hot market with the boardwalk, Ocean Casino and beach right down the street and Gardner's Basin/inlet nearby. Single lots for sale or any combination of multiple lots from Grammercy between N. Congress and N. Massachusetts. Call us for prior plans, we'll layout the possibilities for you. Don't miss this unique development opportunity!