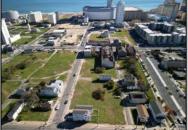

## **COMMENTS**

DEVELOPER/INVESTER ALERT! This single lot is located at 42 N. Massachusetts and is 35' x 100. There are several lots available on this block all zoned RM-1, a multifamily district established primarily to foster family-oriented options. This is a prime area to build in this a fresh concept in this hot market with the boardwalk, Ocean Casino and beach right down the street and Gardner's Basin/inlet nearby. Single lots for sale or any combination of multiple lots from Grammercy between N. Congress and N. Massachusetts. Call us for prior plans, we'll layout the possibilities for you. Don't miss this unique development opportunity!