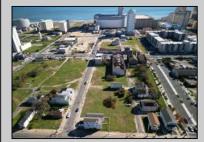

## COMMENTS

DEVELOPER/INVESTER ALERT! This single lot is located at 42 N. Massachusetts and is 35' x 100. There are several lots available on this block all zoned RM-1, a multifamily district established primarily to foster family-oriented options. This is a prime area to build in this a fresh concept in this hot market with the boardwalk, Ocean Casino and beach right down the street and Gardner's Basin/inlet nearby. Single lots for sale or any combination of multiple lots from Grammercy between N. Congress and N. Massachusetts. Call us for prior plans, we'll layout the possibilities for you. Don't miss this unique development opportunity!