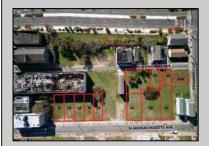

## **COMMENTS**

DEVELOPER/INVESTER ALERT! This single lot is located at 42 N. Massachusetts and is 35' x 100. There are several lots available on this block all zoned RM-1, a multifamily district established primarily to foster family-oriented options. This is a prime area to build in this a fresh concept in this hot market with the boardwalk, Ocean Casino and beach right down the street and Gardner's Basin/inlet nearby. Single lots for sale or any combination of multiple lots from Grammercy between N. Congress and N. Massachusetts. Call us for prior plans, we'll layout the possibilities for you. Don't miss this unique development opportunity!