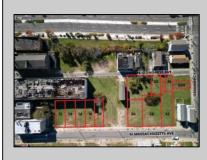

## COMMENTS

DEVELOPER/INVESTER ALERT! This single lot is located at 42 N. Massachusetts and is 35' x 100. There are several lots available on this block all zoned RM-1, a multifamily district established primarily to foster family-oriented options. This is a prime area to build in this a fresh concept in this hot market with the boardwalk, Ocean Casino and beach right down the street and Gardner's Basin/inlet nearby. Single lots for sale or any combination of multiple lots from Grammercy between N. Congress and N. Massachusetts. Call us for prior plans, we'll layout the possibilities for you. Don't miss this unique development opportunity!