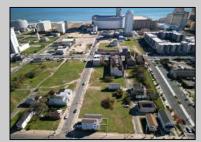

## COMMENTS

DEVELOPER/INVESTER ALERT! This single lot is located at 42 N. Massachusetts and is 35' x 100. There are several lots available on this block all zoned RM-1, a multifamily district established primarily to foster family-oriented options. This is a prime area to build in this a fresh concept in this hot market with the boardwalk, Ocean Casino and beach right down the street and Gardner's Basin/inlet nearby. Single lots for sale or any combination of multiple lots from Grammercy between N. Congress and N. Massachusetts. Call us for prior plans, we'll layout the possibilities for you. Don't miss this unique development opportunity!