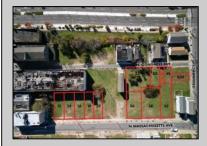

## **COMMENTS**

DEVELOPER/INVESTER ALERT! This single lot is located at 42 N. Massachusetts and is 35' x 100. There are several lots available on this block all zoned RM-1, a multifamily district established primarily to foster family-oriented options. This is a prime area to build in this a fresh concept in this hot market with the boardwalk, Ocean Casino and beach right down the street and Gardner's Basin/inlet nearby. Single lots for sale or any combination of multiple lots from Grammercy between N. Congress and N. Massachusetts. Call us for prior plans, we'll layout the possibilities for you. Don't miss this unique development opportunity!