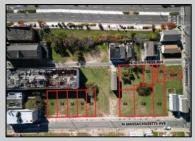

## **COMMENTS**

DEVELOPER/INVESTER ALERT! This single lot is located at 42 N. Massachusetts and is 35' x 100. There are several lots available on this block all zoned RM-1, a multifamily district established primarily to foster family-oriented options. This is a prime area to build in this a fresh concept in this hot market with the boardwalk, Ocean Casino and beach right down the street and Gardner's Basin/inlet nearby. Single lots for sale or any combination of multiple lots from Grammercy between N. Congress and N. Massachusetts. Call us for prior plans, we'll layout the possibilities for you. Don't miss this unique development opportunity!