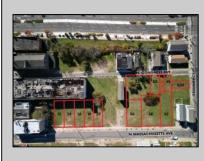

## COMMENTS

DEVELOPER/INVESTER ALERT! This single lot is located at 42 N. Massachusetts and is 35' x 100. There are several lots available on this block all zoned RM-1, a multifamily district established primarily to foster family-oriented options. This is a prime area to build in this a fresh concept in this hot market with the boardwalk, Ocean Casino and beach right down the street and Gardner's Basin/inlet nearby. Single lots for sale or any combination of multiple lots from Grammercy between N. Congress and N. Massachusetts. Call us for prior plans, we'll layout the possibilities for you. Don't miss this unique development opportunity!