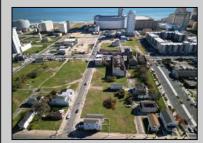

## COMMENTS

DEVELOPER/INVESTER ALERT! This single lot is located at 42 N. Massachusetts and is 35' x 100. There are several lots available on this block all zoned RM-1, a multifamily district established primarily to foster family-oriented options. This is a prime area to build in this a fresh concept in this hot market with the boardwalk, Ocean Casino and beach right down the street and Gardner's Basin/inlet nearby. Single lots for sale or any combination of multiple lots from Grammercy between N. Congress and N. Massachusetts. Call us for prior plans, we'll layout the possibilities for you. Don't miss this unique development opportunity! **PROPERTY DETAILS** 