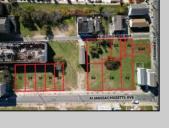

## COMMENTS

DEVELOPER/INVESTER ALERT! This single lot is located at 42 N. Massachusetts and is 35' x 100. There are several lots available on this block all zoned RM-1, a multifamily district established primarily to foster family-oriented options. This is a prime area to build in this a fresh concept in this hot market with the boardwalk, Ocean Casino and beach right down the street and Gardner's Basin/inlet nearby. Single lots for sale or any combination of multiple lots from Grammercy between N. Congress and N. Massachusetts. Call us for prior plans, we'll layout the possibilities for you. Don't miss this unique development opportunity! **PROPERTY DETAILS** 