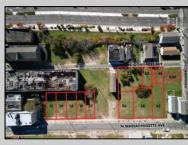

## COMMENTS

DEVELOPER/INVESTER ALERT! This single lot is located at 42 N. Massachusetts and is 35' x 100. There are several lots available on this block all zoned RM-1, a multifamily district established primarily to foster family-oriented options. This is a prime area to build in this a fresh concept in this hot market with the boardwalk, Ocean Casino and beach right down the street and Gardner's Basin/inlet nearby. Single lots for sale or any combination of multiple lots from Grammercy between N. Congress and N. Massachusetts. Call us for prior plans, we'll layout the possibilities for you. Don't miss this unique development opportunity! **PROPERTY DETAILS** 