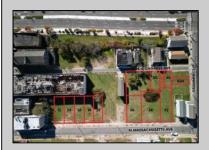

## **COMMENTS**

DEVELOPER/INVESTER ALERT! This single lot is located at 42 N. Massachusetts and is 35' x 100. There are several lots available on this block all zoned RM-1, a multifamily district established primarily to foster family-oriented options. This is a prime area to build in this a fresh concept in this hot market with the boardwalk, Ocean Casino and beach right down the street and Gardner's Basin/inlet nearby. Single lots for sale or any combination of multiple lots from Grammercy between N. Congress and N. Massachusetts. Call us for prior plans, we'll layout the possibilities for you. Don't miss this unique development opportunity!

**PROPERTY DETAILS** 

Ask for J.K. Hepner, III Berger Realty Inc 3160 Asbury Avenue, Ocean City Call: 609-399-0076 Email to: jkh@bergerrealty.com