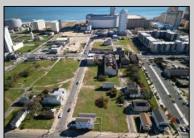

## **COMMENTS**

DEVELOPER/INVESTER ALERT! This single lot is located at 42 N. Massachusetts and is 35' x 100. There are several lots available on this block all zoned RM-1, a multifamily district established primarily to foster family-oriented options. This is a prime area to build in this a fresh concept in this hot market with the boardwalk, Ocean Casino and beach right down the street and Gardner's Basin/inlet nearby. Single lots for sale or any combination of multiple lots from Grammercy between N. Congress and N. Massachusetts. Call us for prior plans, we'll layout the possibilities for you. Don't miss this unique development opportunity!