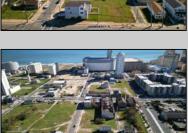

## **COMMENTS**

DEVELOPER/INVESTER ALERT! This single lot is located at 42 N. Massachusetts and is 35' x 100. There are several lots available on this block all zoned RM-1, a multifamily district established primarily to foster family-oriented options. This is a prime area to build in this a fresh concept in this hot market with the boardwalk, Ocean Casino and beach right down the street and Gardner's Basin/inlet nearby. Single lots for sale or any combination of multiple lots from Grammercy between N. Congress and N. Massachusetts. Call us for prior plans, we'll layout the possibilities for you. Don't miss this unique development opportunity!