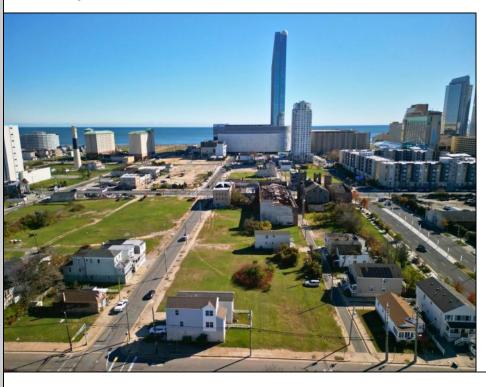

## **COMMENTS**

DEVELOPER/INVESTER ALERT! This single lot is located at 42 N. Massachusetts and is 35' x 100. There are several lots available on this block all zoned RM-1, a multifamily district established primarily to foster family-oriented options. This is a prime area to build in this a fresh concept in this hot market with the boardwalk, Ocean Casino and beach right down the street and Gardner's Basin/inlet nearby. Single lots for sale or any combination of multiple lots from Grammercy between N. Congress and N. Massachusetts. Call us for prior plans, we'll layout the possibilities for you. Don't miss this unique development opportunity!