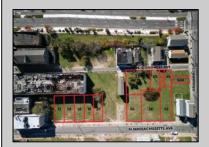

## **COMMENTS**

DEVELOPER/INVESTER ALERT! This single lot is located at 42 N. Massachusetts and is 35' x 100. There are several lots available on this block all zoned RM-1, a multifamily district established primarily to foster family-oriented options. This is a prime area to build in this a fresh concept in this hot market with the boardwalk, Ocean Casino and beach right down the street and Gardner's Basin/inlet nearby. Single lots for sale or any combination of multiple lots from Grammercy between N. Congress and N. Massachusetts. Call us for prior plans, we'll layout the possibilities for you. Don't miss this unique development opportunity!