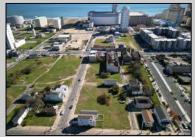

## **COMMENTS**

DEVELOPER/INVESTER ALERT! This single lot is located at 42 N. Massachusetts and is 35' x 100. There are several lots available on this block all zoned RM-1, a multifamily district established primarily to foster family-oriented options. This is a prime area to build in this a fresh concept in this hot market with the boardwalk, Ocean Casino and beach right down the street and Gardner's Basin/inlet nearby. Single lots for sale or any combination of multiple lots from Grammercy between N. Congress and N. Massachusetts. Call us for prior plans, we'll layout the possibilities for you. Don't miss this unique development opportunity!