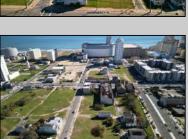

## **COMMENTS**

DEVELOPER/INVESTER ALERT! This single lot is located at 42 N. Massachusetts and is 35' x 100. There are several lots available on this block all zoned RM-1, a multifamily district established primarily to foster family-oriented options. This is a prime area to build in this a fresh concept in this hot market with the boardwalk, Ocean Casino and beach right down the street and Gardner's Basin/inlet nearby. Single lots for sale or any combination of multiple lots from Grammercy between N. Congress and N. Massachusetts. Call us for prior plans, we'll layout the possibilities for you. Don't miss this unique development opportunity!