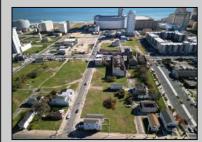

## COMMENTS

DEVELOPER/INVESTER ALERT! This single lot is located at 42 N. Massachusetts and is 35' x 100. There are several lots available on this block all zoned RM-1, a multifamily district established primarily to foster family-oriented options. This is a prime area to build in this a fresh concept in this hot market with the boardwalk, Ocean Casino and beach right down the street and Gardner's Basin/inlet nearby. Single lots for sale or any combination of multiple lots from Grammercy between N. Congress and N. Massachusetts. Call us for prior plans, we'll layout the possibilities for you. Don't miss this unique development opportunity!