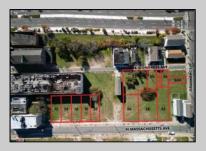

## 42 Massachusetts Atlantic City, NJ 08401

Asking \$75,000.00

## **COMMENTS**

DEVELOPER/INVESTER ALERT! This single lot is located at 42 N. Massachusetts and is 35' x 100. There are several lots available on this block all zoned RM-1, a multifamily district established primarily to foster family-oriented options. This is a prime area to build in this a fresh concept in this hot market with the boardwalk, Ocean Casino and beach right down the street and Gardner's Basin/inlet nearby. Single lots for sale or any combination of multiple lots from Grammercy between N. Congress and N. Massachusetts. Call us for prior plans, we'll layout the possibilities for you. Don't miss this unique development opportunity!