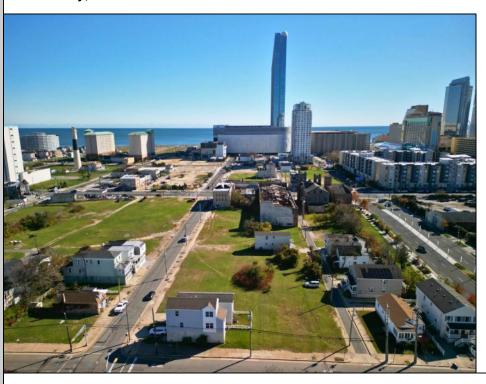

## **COMMENTS**

DEVELOPER/INVESTER ALERT! This single lot is located at 42 N. Massachusetts and is 35' x 100. There are several lots available on this block all zoned RM-1, a multifamily district established primarily to foster family-oriented options. This is a prime area to build in this a fresh concept in this hot market with the boardwalk, Ocean Casino and beach right down the street and Gardner's Basin/inlet nearby. Single lots for sale or any combination of multiple lots from Grammercy between N. Congress and N. Massachusetts. Call us for prior plans, we'll layout the possibilities for you. Don't miss this unique development opportunity!