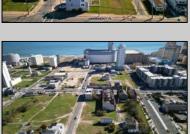

## **COMMENTS**

DEVELOPER/INVESTER ALERT! This single lot is located at 42 N. Massachusetts and is 35' x 100. There are several lots available on this block all zoned RM-1, a multifamily district established primarily to foster family-oriented options. This is a prime area to build in this a fresh concept in this hot market with the boardwalk, Ocean Casino and beach right down the street and Gardner's Basin/inlet nearby. Single lots for sale or any combination of multiple lots from Grammercy between N. Congress and N. Massachusetts. Call us for prior plans, we'll layout the possibilities for you. Don't miss this unique development opportunity!