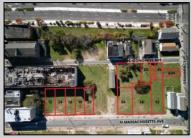

## **COMMENTS**

DEVELOPER/INVESTER ALERT! This single lot is located at 42 N. Massachusetts and is 35' x 100. There are several lots available on this block all zoned RM-1, a multifamily district established primarily to foster family-oriented options. This is a prime area to build in this a fresh concept in this hot market with the boardwalk, Ocean Casino and beach right down the street and Gardner's Basin/inlet nearby. Single lots for sale or any combination of multiple lots from Grammercy between N. Congress and N. Massachusetts. Call us for prior plans, we'll layout the possibilities for you. Don't miss this unique development opportunity!