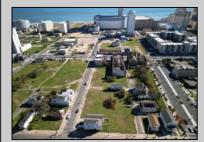

## COMMENTS

DEVELOPER/INVESTER ALERT! This single lot is located at 42 N. Massachusetts and is 35' x 100. There are several lots available on this block all zoned RM-1, a multifamily district established primarily to foster family-oriented options. This is a prime area to build in this a fresh concept in this hot market with the boardwalk, Ocean Casino and beach right down the street and Gardner's Basin/inlet nearby. Single lots for sale or any combination of multiple lots from Grammercy between N. Congress and N. Massachusetts. Call us for prior plans, we'll layout the possibilities for you. Don't miss this unique development opportunity!