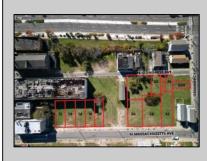

## COMMENTS

DEVELOPER/INVESTER ALERT! This single lot is located at 42 N. Massachusetts and is 35' x 100. There are several lots available on this block all zoned RM-1, a multifamily district established primarily to foster family-oriented options. This is a prime area to build in this a fresh concept in this hot market with the boardwalk, Ocean Casino and beach right down the street and Gardner's Basin/inlet nearby. Single lots for sale or any combination of multiple lots from Grammercy between N. Congress and N. Massachusetts. Call us for prior plans, we'll layout the possibilities for you. Don't miss this unique development opportunity!