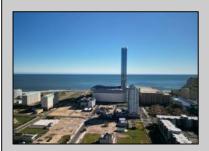

## **COMMENTS**

DEVELOPER/INVESTER ALERT! This single lot is located at 42 N. Massachusetts and is 35' x 100. There are several lots available on this block all zoned RM-1, a multifamily district established primarily to foster family-oriented options. This is a prime area to build in this a fresh concept in this hot market with the boardwalk, Ocean Casino and beach right down the street and Gardner's Basin/inlet nearby. Single lots for sale or any combination of multiple lots from Grammercy between N. Congress and N. Massachusetts. Call us for prior plans, we'll layout the possibilities for you. Don't miss this unique development opportunity!