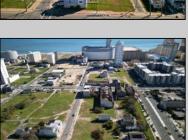

## **COMMENTS**

DEVELOPER/INVESTER ALERT! This single lot is located at 42 N. Massachusetts and is 35' x 100. There are several lots available on this block all zoned RM-1, a multifamily district established primarily to foster family-oriented options. This is a prime area to build in this a fresh concept in this hot market with the boardwalk, Ocean Casino and beach right down the street and Gardner's Basin/inlet nearby. Single lots for sale or any combination of multiple lots from Grammercy between N. Congress and N. Massachusetts. Call us for prior plans, we'll layout the possibilities for you. Don't miss this unique development opportunity!