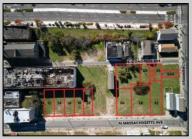

## **COMMENTS**

DEVELOPER/INVESTER ALERT! This single lot is located at 42 N. Massachusetts and is 35' x 100. There are several lots available on this block all zoned RM-1, a multifamily district established primarily to foster family-oriented options. This is a prime area to build in this a fresh concept in this hot market with the boardwalk, Ocean Casino and beach right down the street and Gardner's Basin/inlet nearby. Single lots for sale or any combination of multiple lots from Grammercy between N. Congress and N. Massachusetts. Call us for prior plans, we'll layout the possibilities for you. Don't miss this unique development opportunity!