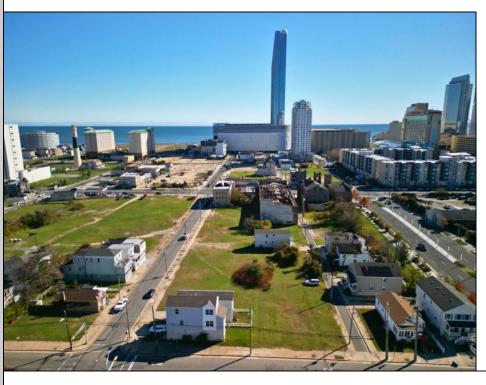

## **COMMENTS**

DEVELOPER/INVESTER ALERT! This single lot is located at 42 N. Massachusetts and is 35' x 100. There are several lots available on this block all zoned RM-1, a multifamily district established primarily to foster family-oriented options. This is a prime area to build in this a fresh concept in this hot market with the boardwalk, Ocean Casino and beach right down the street and Gardner's Basin/inlet nearby. Single lots for sale or any combination of multiple lots from Grammercy between N. Congress and N. Massachusetts. Call us for prior plans, we'll layout the possibilities for you. Don't miss this unique development opportunity!