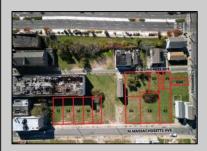

## **COMMENTS**

DEVELOPER/INVESTER ALERT! This single lot is located at 42 N. Massachusetts and is 35' x 100. There are several lots available on this block all zoned RM-1, a multifamily district established primarily to foster family-oriented options. This is a prime area to build in this a fresh concept in this hot market with the boardwalk, Ocean Casino and beach right down the street and Gardner's Basin/inlet nearby. Single lots for sale or any combination of multiple lots from Grammercy between N. Congress and N. Massachusetts. Call us for prior plans, we'll layout the possibilities for you. Don't miss this unique development opportunity!