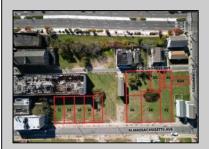

## **COMMENTS**

DEVELOPER/INVESTER ALERT! This single lot is located at 42 N. Massachusetts and is 35' x 100. There are several lots available on this block all zoned RM-1, a multifamily district established primarily to foster family-oriented options. This is a prime area to build in this a fresh concept in this hot market with the boardwalk, Ocean Casino and beach right down the street and Gardner's Basin/inlet nearby. Single lots for sale or any combination of multiple lots from Grammercy between N. Congress and N. Massachusetts. Call us for prior plans, we'll layout the possibilities for you. Don't miss this unique development opportunity!