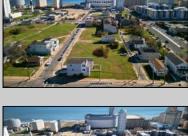

## **COMMENTS**

DEVELOPER/INVESTER ALERT! This single lot is located at 42 N. Massachusetts and is 35' x 100. There are several lots available on this block all zoned RM-1, a multifamily district established primarily to foster family-oriented options. This is a prime area to build in this a fresh concept in this hot market with the boardwalk, Ocean Casino and beach right down the street and Gardner's Basin/inlet nearby. Single lots for sale or any combination of multiple lots from Grammercy between N. Congress and N. Massachusetts. Call us for prior plans, we'll layout the possibilities for you. Don't miss this unique development opportunity!