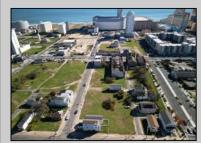

## COMMENTS

DEVELOPER/INVESTER ALERT! This single lot is located at 42 N. Massachusetts and is 35' x 100. There are several lots available on this block all zoned RM-1, a multifamily district established primarily to foster family-oriented options. This is a prime area to build in this a fresh concept in this hot market with the boardwalk, Ocean Casino and beach right down the street and Gardner's Basin/inlet nearby. Single lots for sale or any combination of multiple lots from Grammercy between N. Congress and N. Massachusetts. Call us for prior plans, we'll layout the possibilities for you. Don't miss this unique development opportunity! **PROPERTY DETAILS** 