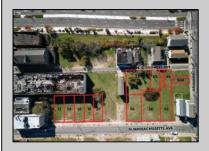

## **COMMENTS**

DEVELOPER/INVESTER ALERT! This single lot is located at 42 N. Massachusetts and is 35' x 100. There are several lots available on this block all zoned RM-1, a multifamily district established primarily to foster family-oriented options. This is a prime area to build in this a fresh concept in this hot market with the boardwalk, Ocean Casino and beach right down the street and Gardner's Basin/inlet nearby. Single lots for sale or any combination of multiple lots from Grammercy between N. Congress and N. Massachusetts. Call us for prior plans, we'll layout the possibilities for you. Don't miss this unique development opportunity!