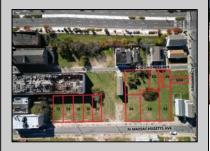

## **COMMENTS**

DEVELOPER/INVESTER ALERT! This single lot is located at 42 N. Massachusetts and is 35' x 100. There are several lots available on this block all zoned RM-1, a multifamily district established primarily to foster family-oriented options. This is a prime area to build in this a fresh concept in this hot market with the boardwalk, Ocean Casino and beach right down the street and Gardner's Basin/inlet nearby. Single lots for sale or any combination of multiple lots from Grammercy between N. Congress and N. Massachusetts. Call us for prior plans, we'll layout the possibilities for you. Don't miss this unique development opportunity!