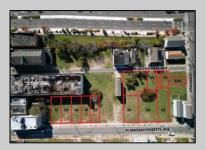

## **COMMENTS**

DEVELOPER/INVESTER ALERT! This single lot is located at 42 N. Massachusetts and is 35' x 100. There are several lots available on this block all zoned RM-1, a multifamily district established primarily to foster family-oriented options. This is a prime area to build in this a fresh concept in this hot market with the boardwalk, Ocean Casino and beach right down the street and Gardner's Basin/inlet nearby. Single lots for sale or any combination of multiple lots from Grammercy between N. Congress and N. Massachusetts. Call us for prior plans, we'll layout the possibilities for you. Don't miss this unique development opportunity!