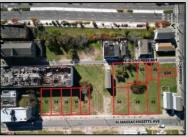

## 42 Massachusetts Atlantic City, NJ 08401

Asking \$75,000.00

## **COMMENTS**

DEVELOPER/INVESTER ALERT! This single lot is located at 42 N. Massachusetts and is 35' x 100. There are several lots available on this block all zoned RM-1, a multifamily district established primarily to foster family-oriented options. This is a prime area to build in this a fresh concept in this hot market with the boardwalk, Ocean Casino and beach right down the street and Gardner's Basin/inlet nearby. Single lots for sale or any combination of multiple lots from Grammercy between N. Congress and N. Massachusetts. Call us for prior plans, we'll layout the possibilities for you. Don't miss this unique development opportunity!