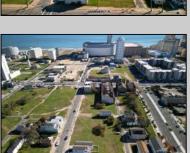

## **COMMENTS**

DEVELOPER/INVESTER ALERT! This single lot is located at 42 N. Massachusetts and is 35' x 100. There are several lots available on this block all zoned RM-1, a multifamily district established primarily to foster family-oriented options. This is a prime area to build in this a fresh concept in this hot market with the boardwalk, Ocean Casino and beach right down the street and Gardner's Basin/inlet nearby. Single lots for sale or any combination of multiple lots from Grammercy between N. Congress and N. Massachusetts. Call us for prior plans, we'll layout the possibilities for you. Don't miss this unique development opportunity!