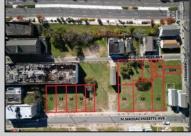

## **COMMENTS**

DEVELOPER/INVESTER ALERT! This single lot is located at 42 N. Massachusetts and is 35' x 100. There are several lots available on this block all zoned RM-1, a multifamily district established primarily to foster family-oriented options. This is a prime area to build in this a fresh concept in this hot market with the boardwalk, Ocean Casino and beach right down the street and Gardner's Basin/inlet nearby. Single lots for sale or any combination of multiple lots from Grammercy between N. Congress and N. Massachusetts. Call us for prior plans, we'll layout the possibilities for you. Don't miss this unique development opportunity!