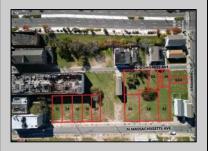

## **COMMENTS**

DEVELOPER/INVESTER ALERT! This single lot is located at 42 N. Massachusetts and is 35' x 100. There are several lots available on this block all zoned RM-1, a multifamily district established primarily to foster family-oriented options. This is a prime area to build in this a fresh concept in this hot market with the boardwalk, Ocean Casino and beach right down the street and Gardner's Basin/inlet nearby. Single lots for sale or any combination of multiple lots from Grammercy between N. Congress and N. Massachusetts. Call us for prior plans, we'll layout the possibilities for you. Don't miss this unique development opportunity!