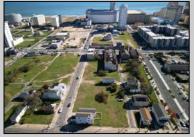

## **COMMENTS**

DEVELOPER/INVESTER ALERT! This single lot is located at 42 N. Massachusetts and is 35' x 100. There are several lots available on this block all zoned RM-1, a multifamily district established primarily to foster family-oriented options. This is a prime area to build in this a fresh concept in this hot market with the boardwalk, Ocean Casino and beach right down the street and Gardner's Basin/inlet nearby. Single lots for sale or any combination of multiple lots from Grammercy between N. Congress and N. Massachusetts. Call us for prior plans, we'll layout the possibilities for you. Don't miss this unique development opportunity!