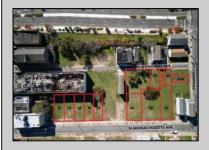

## **COMMENTS**

DEVELOPER/INVESTER ALERT! This single lot is located at 42 N. Massachusetts and is 35' x 100. There are several lots available on this block all zoned RM-1, a multifamily district established primarily to foster family-oriented options. This is a prime area to build in this a fresh concept in this hot market with the boardwalk, Ocean Casino and beach right down the street and Gardner's Basin/inlet nearby. Single lots for sale or any combination of multiple lots from Grammercy between N. Congress and N. Massachusetts. Call us for prior plans, we'll layout the possibilities for you. Don't miss this unique development opportunity!