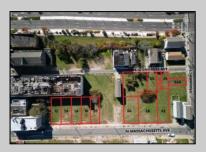

## **COMMENTS**

DEVELOPER/INVESTER ALERT! This single lot is located at 42 N. Massachusetts and is 35' x 100. There are several lots available on this block all zoned RM-1, a multifamily district established primarily to foster family-oriented options. This is a prime area to build in this a fresh concept in this hot market with the boardwalk, Ocean Casino and beach right down the street and Gardner's Basin/inlet nearby. Single lots for sale or any combination of multiple lots from Grammercy between N. Congress and N. Massachusetts. Call us for prior plans, we'll layout the possibilities for you. Don't miss this unique development opportunity!